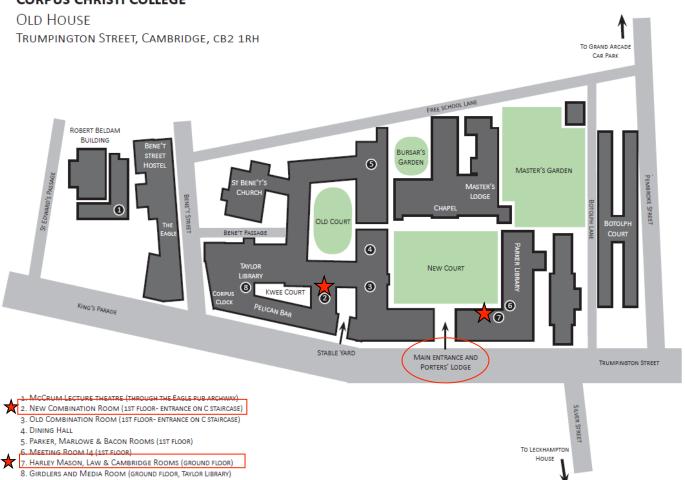

## Malignant Germ Cell International Consortium 2019 Annual Meeting

**Meeting Location:** 

♥ Corpus Christi College New Combination Room Trumpington St, Cambridge, UK

Please report to Porter's Lodge (main entrance) on arrival where you will receive directions to the New Combination Room